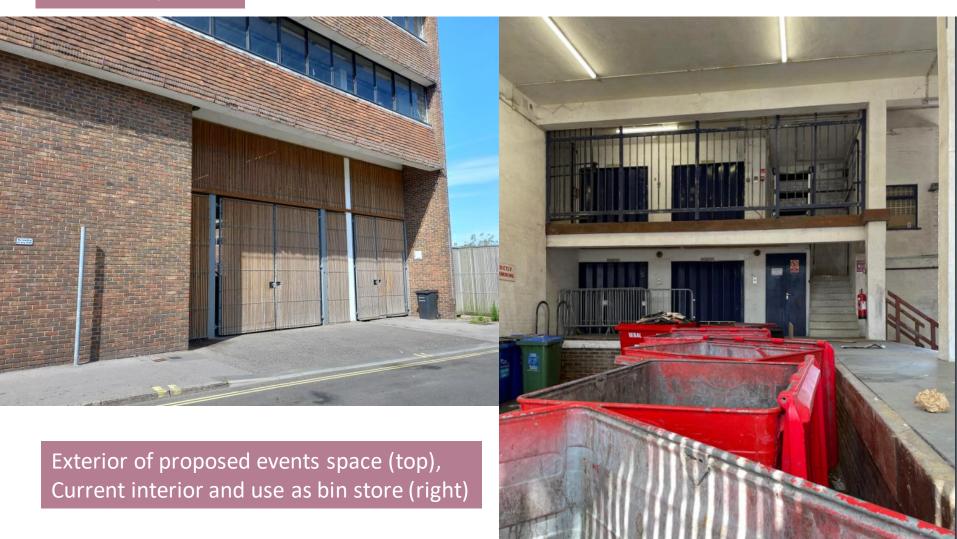

# Kings Walk, Winchester

New lighting installations and change of use of existing loading bay to an events space.

Reference: 22/01681/FUL









North



## **Courtyard Lighting**



Aerial View





Interior Courtyard View





## **Other Lighting**



2x light fixtures at entrance

Sphere lamps in courtyard

Suspended lamps in double height space

## **Events Space**



#### **Events Space**





#### **Officers Recommendation:**

The development is recommended for permission as it is considered that no significant additional adverse impact is demonstrated upon the character and appearance of the existing building and the surrounding area and the proposal would not harm neighbouring residential amenity.

The development does not raise any material matters that would sufficiently weigh against the granting of planning permission.