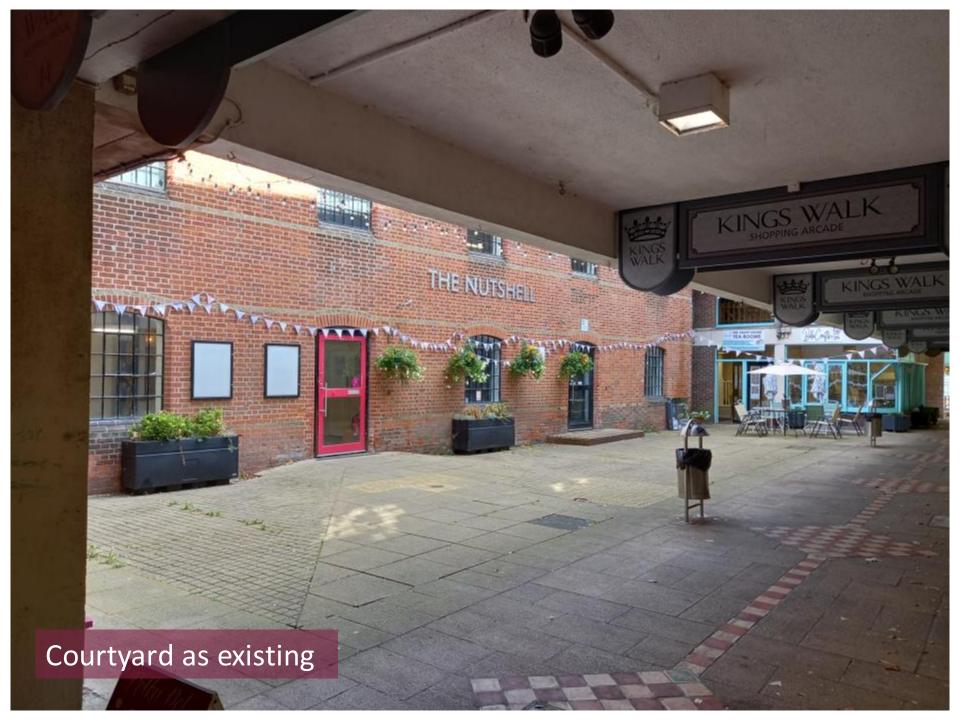

# Kings Walk, Winchester

New lighting installations and change of use of existing loading bay to an events space.

Reference: 22/01681/FUL









North



## **Courtyard Lighting**



Aerial View





Interior Courtyard View





## **Other Lighting**



2x light fixtures at entrance

Sphere lamps in courtyard

Suspended lamps in double height space

## **Events Space**



#### **Events Space**





#### **Officers Recommendation:**

The development is recommended for permission as it is considered that no significant additional adverse impact is demonstrated upon the character and appearance of the existing building and the surrounding area and the proposal would not harm neighbouring residential amenity.

The development does not raise any material matters that would sufficiently weigh against the granting of planning permission.