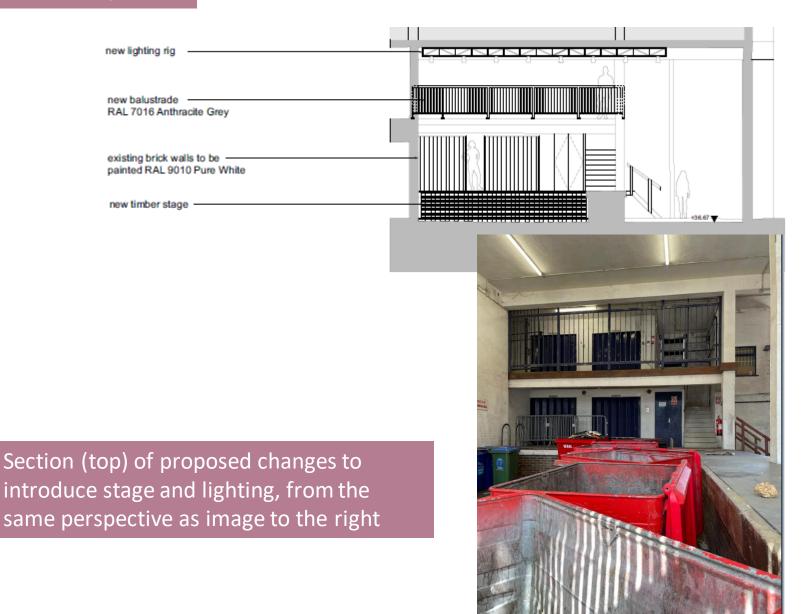

# Kings Walk, Winchester

New lighting installations and change of use of existing loading bay to an events space.

Reference: 22/01681/FUL









North



## **Courtyard Lighting**



Aerial View





Interior Courtyard View





## **Other Lighting**



2x light fixtures at entrance

Sphere lamps in courtyard

Suspended lamps in double height space

## **Events Space**



#### **Events Space**





#### **Officers Recommendation:**

The development is recommended for permission as it is considered that no significant additional adverse impact is demonstrated upon the character and appearance of the existing building and the surrounding area and the proposal would not harm neighbouring residential amenity.

The development does not raise any material matters that would sufficiently weigh against the granting of planning permission.