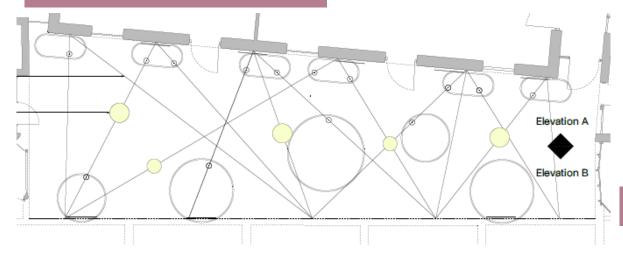

## **Courtyard Lighting**

Aerial View

Interior Courtyard View

## **Other Lighting**

2x light fixtures at entrance

Sphere lamps in courtyard

Suspended lamps in double height space