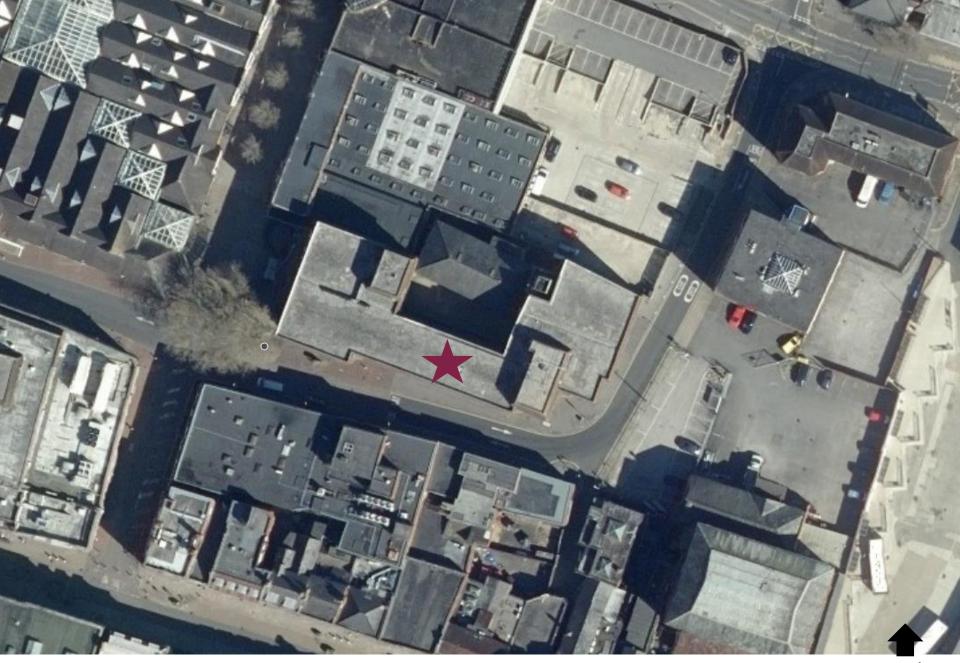

# Kings Walk, Winchester

New lighting installations and change of use of existing loading bay to an events space.

Reference: 22/01681/FUL









North



## **Courtyard Lighting**



Aerial View





Interior Courtyard View





## **Other Lighting**



2x light fixtures at entrance

Sphere lamps in courtyard

Suspended lamps in double height space

## **Events Space**



#### **Events Space**





#### **Officers Recommendation:**

The development is recommended for permission as it is considered that no significant additional adverse impact is demonstrated upon the character and appearance of the existing building and the surrounding area and the proposal would not harm neighbouring residential amenity.

The development does not raise any material matters that would sufficiently weigh against the granting of planning permission.