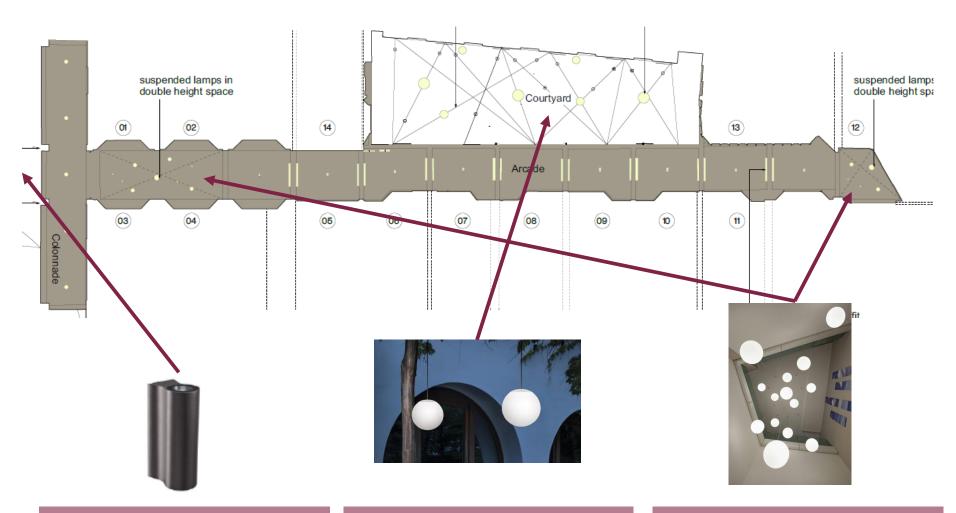

## **Other Lighting**

2x light fixtures at entrance

Sphere lamps in courtyard

Suspended lamps in double height space