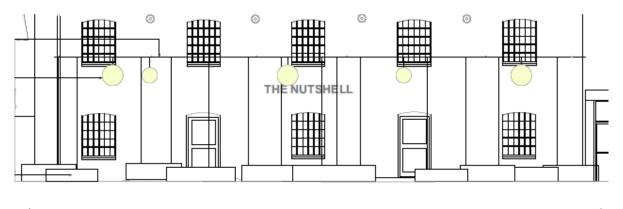

## **Courtyard Lighting**

Aerial View

Interior Courtyard View

## **Other Lighting**

2x light fixtures at entrance

Sphere lamps in courtyard

Suspended lamps in double height space