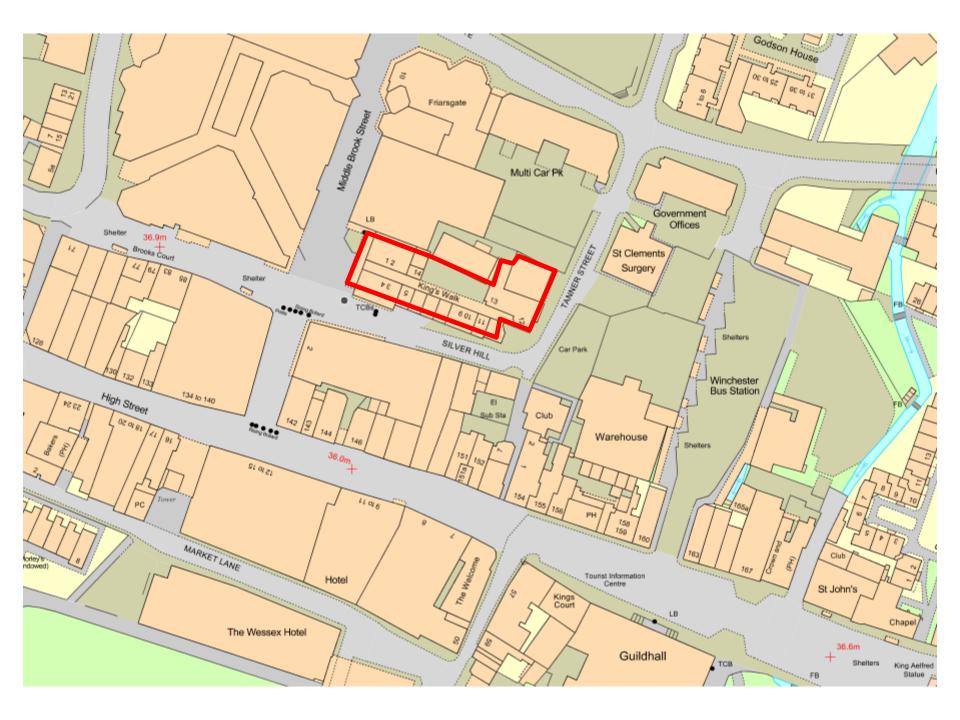

# Kings Walk, Winchester

New lighting installations and change of use of existing loading bay to an events space.

Reference: 22/01681/FUL

North