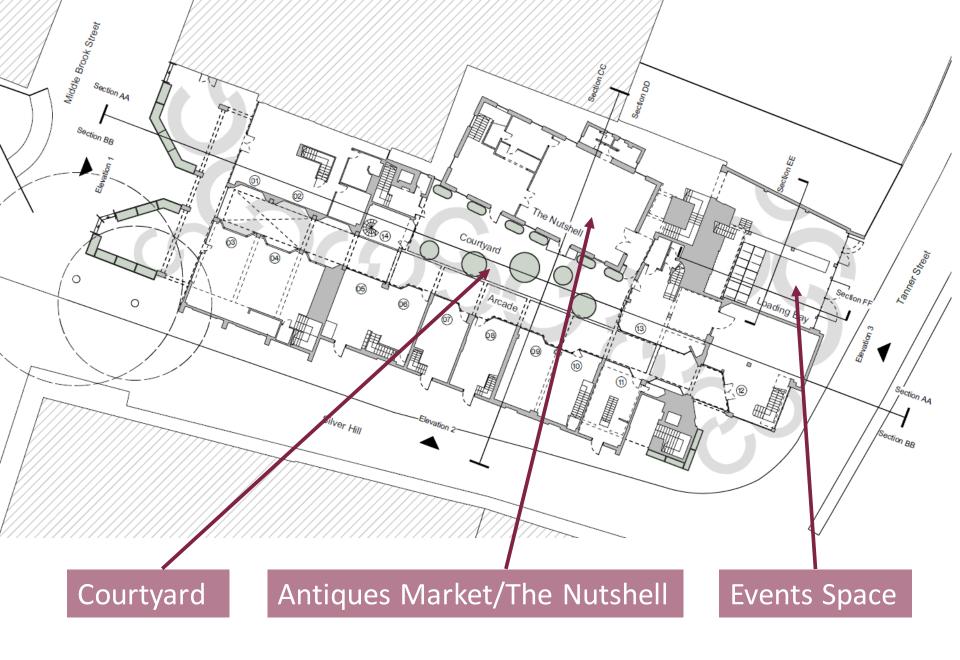

## **Courtyard Lighting**

Aerial View

Interior Courtyard View

## **Other Lighting**

2x light fixtures at entrance

Sphere lamps in courtyard

Suspended lamps in double height space

## **Events Space**

#### **Events Space**