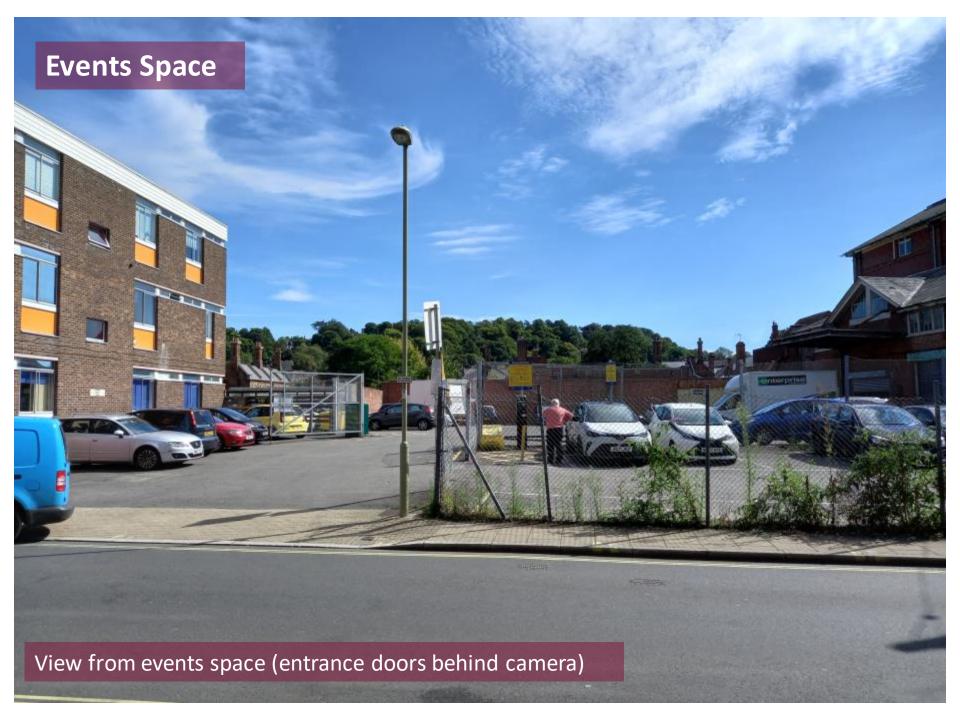

# Kings Walk, Winchester

New lighting installations and change of use of existing loading bay to an events space.

Reference: 22/01681/FUL









North



## **Courtyard Lighting**



Aerial View





Interior Courtyard View





## **Other Lighting**



2x light fixtures at entrance

Sphere lamps in courtyard

Suspended lamps in double height space

## **Events Space**



#### **Events Space**





#### **Officers Recommendation:**

The development is recommended for permission as it is considered that no significant additional adverse impact is demonstrated upon the character and appearance of the existing building and the surrounding area and the proposal would not harm neighbouring residential amenity.

The development does not raise any material matters that would sufficiently weigh against the granting of planning permission.