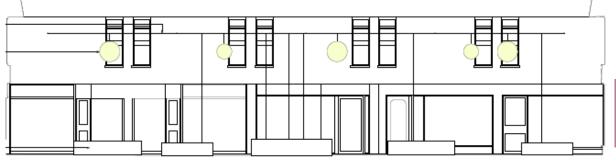

## **Courtyard Lighting**

Aerial View

Interior Courtyard View

## **Other Lighting**

2x light fixtures at entrance

Sphere lamps in courtyard

Suspended lamps in double height space