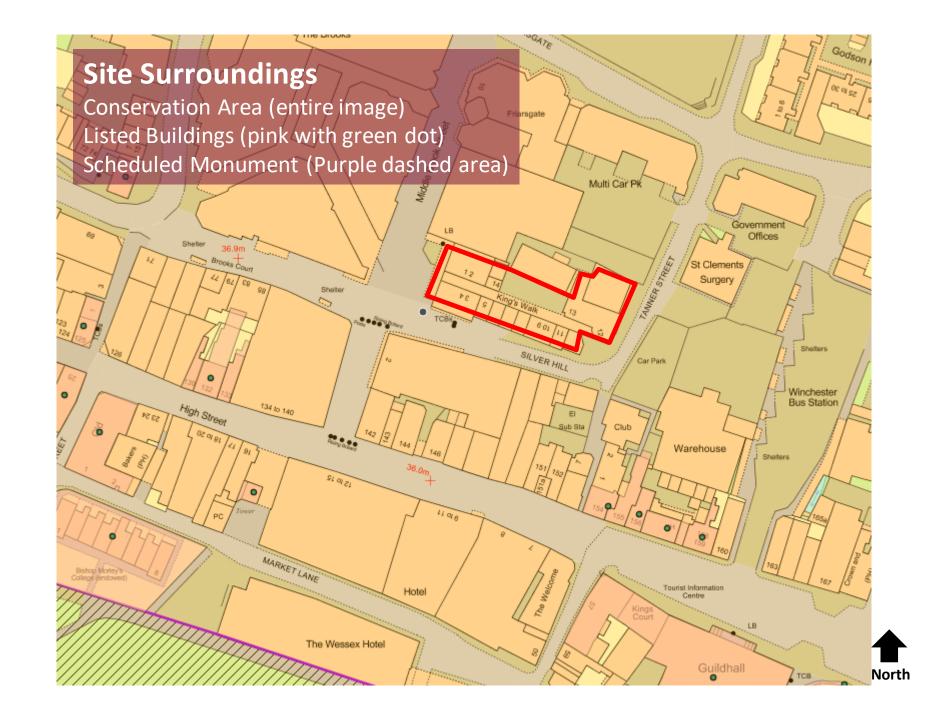

# Kings Walk, Winchester

New lighting installations and change of use of existing loading bay to an events space.

Reference: 22/01681/FUL

North

#### **Officers Recommendation:**

The development is recommended for permission as it is considered that no significant additional adverse impact is demonstrated upon the character and appearance of the existing building and the surrounding area and the proposal would not harm neighbouring residential amenity.

The development does not raise any material matters that would sufficiently weigh against the granting of planning permission.