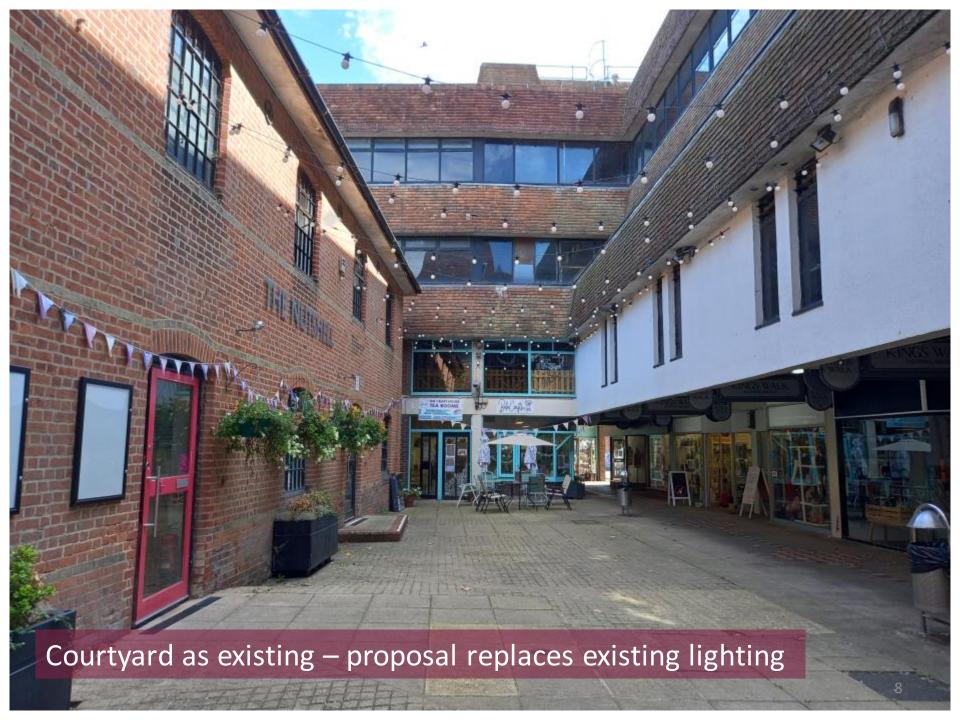

# Kings Walk, Winchester

New lighting installations and change of use of existing loading bay to an events space.

Reference: 22/01681/FUL









North



## **Courtyard Lighting**



Aerial View





Interior Courtyard View





## **Other Lighting**



2x light fixtures at entrance

Sphere lamps in courtyard

Suspended lamps in double height space

## **Events Space**



#### **Events Space**





#### **Officers Recommendation:**

The development is recommended for permission as it is considered that no significant additional adverse impact is demonstrated upon the character and appearance of the existing building and the surrounding area and the proposal would not harm neighbouring residential amenity.

The development does not raise any material matters that would sufficiently weigh against the granting of planning permission.